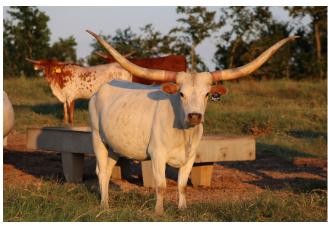

## **TCC Dimples Galore**

Date of Birth: 06/16/2019 Owner: Beck/ Rohr

Here is a special genetic offering. Her sire, TCC Gun Metal features both of our past great herd sires RHF Sharp Shooter & TCC Candy Gumdrops (a son of SDR Candy Cane), while her dam is the great PCC 50 Dimples, who features 50 Amp & WF Dumpling. She's exposed to TCC Gunsmoke for the wildest colored calf you'll have in 2023. 69.75" 2022 calf died. Exposed to TCC Gunsmoke

**TTT:** 75.0000 on 07/01/2024

TCC Dimples Galore

PCC 50 Dimples

http://www.hiredhandsoftware.com

Courtesy of Superior Farms

703 RHF SHARP SHOOTER

Top Caliber

BURNIN DAYLIGHT