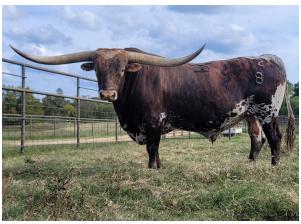

## WHISKEY BENT BCB

**Date of Birth:** 02/27/2018 **Registration 1:** BI98862\*

Breeder: Brent & Cindy Bolen
Owner: Bolen/Beck Partnership

Whiskey Bent BCB has sired many beautifully colored calves. He passed on that strong topline and other important traits including long bodies with good spring in their ribs. They have nice shoulders and plenty of room from their hooks to their pins. He also passes on that wonderful and gentle disposition that his sire had. He's a natural bred son of the late Fifty-Fifty BCB. We think a lot of his dam, Queen Bee BCB. She was born here over 15

**TTT:** 78.7500 on 10/19/2023

Courtesy of Bolen Longhorns