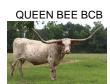

## WHISKEY BENT BCB

**Date of Birth:** 02/27/2018 **Registration 1:** BI98862\*

Breeder: Brent & Cindy Bolen
Owner: Bolen/Beck Partnership

Whiskey Bent BCB has sired many beautifully colored calves. He passed on that strong topline and other important traits including long bodies with good spring in their ribs. They have nice shoulders and plenty of room from their hooks to their pins. He also passes on that wonderful and gentle disposition that his sire had. He's a natural bred son of the late Fifty-Fifty BCB. We think a lot of his dam, Queen Bee BCB. She was born here over 15